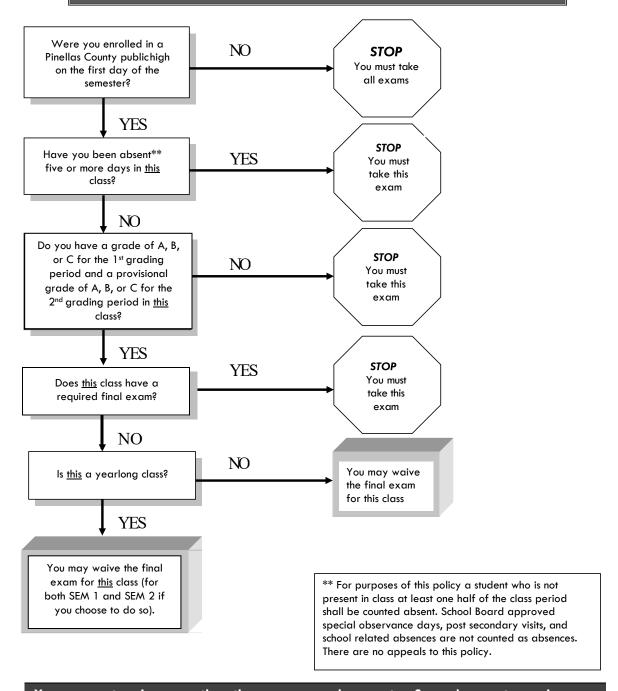

## Final Exam Waiver Eligibility

Follow this flowchart for <u>each</u> of your classes to see if you are eligible to waive <u>each</u> exam

You may not waive more than three exams each semester. Second semester seniors may waive all exams if they meet the requirements

**NOTE:** SEMESTER 1 EXAMS FOR STUDENTS ENROLLED IN STATE EOC TESTED COURSES (ALG 1, GEO, BIO and US HIST) OR AP AND AICE COURSES ARE REQUIRED FOR ALL STUDENTS (AS PER PCS POLICY).